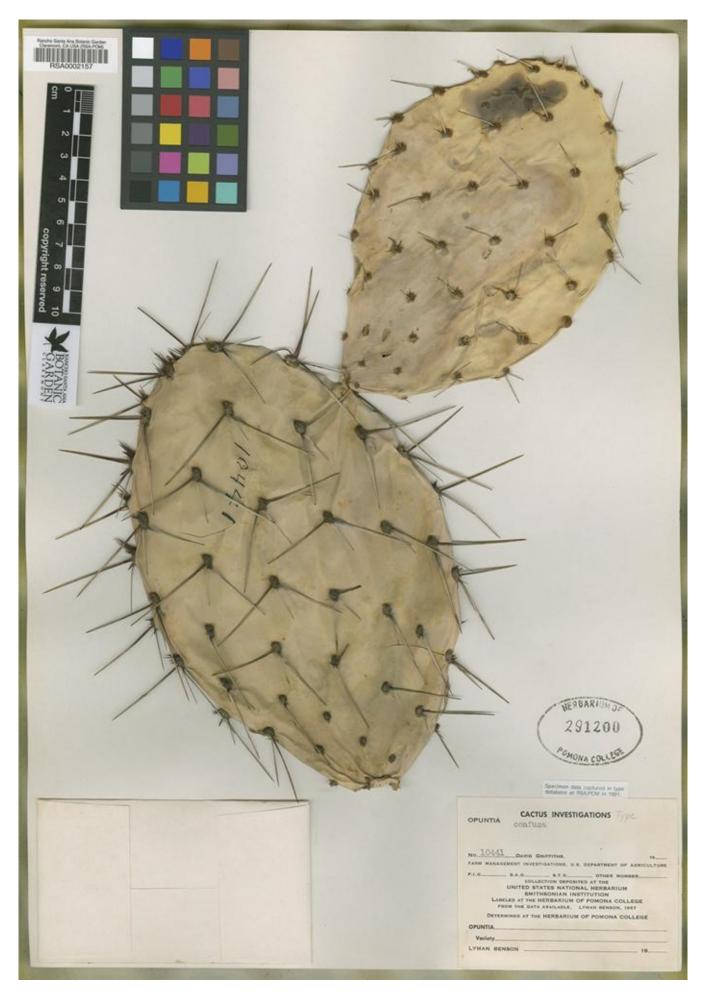

## Isotype of Opuntia confusa Griffiths [family CACTACEAE]

http://plants.jstor.org/specimen/rsa0002157

http://www.jstor.org

Your use of the JSTOR archive indicates your acceptance of JSTOR's Terms and Conditions of Use, available at <a href="http://www.jstor.org/page/info/about/policies/terms.jsp">http://www.jstor.org/page/info/about/policies/terms.jsp</a>. JSTOR's Terms and Conditions of Use provides, in part, that unless you have obtained prior permission, you may not download an entire issue of a journal or multiple copies of articles, and you may use content in the JSTOR archive only for your personal, non-commercial use.

## Isotype of Opuntia confusa Griffiths [family CACTACEAE]

| Herbarium          |                                                                              |
|--------------------|------------------------------------------------------------------------------|
| Collection         | Type Specimens                                                               |
| Resource Type      | Specimens                                                                    |
| Collector          | David Griffiths, #10441                                                      |
| Collection date    | 1914/7                                                                       |
| Locality           | [no location information]                                                    |
| Country            | Unknown                                                                      |
| Identifications    | Isotype of Opuntia confusa Griffiths [family CACTACEAE] (stored under name); |
| Notes              | 1 of 3 sheets;POM#313370 & 313371(Dups.)                                     |
| Pages              | 1                                                                            |
| Data last modified | 2010-01-12                                                                   |
|                    |                                                                              |